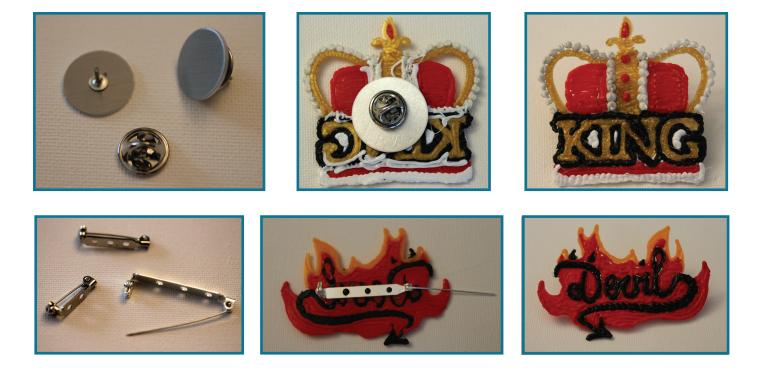

## Badge or brooch

(on denim, cotton, whool, linen, artificial textiles and similar cloth): use a brooch needle or a badge pin that is being hot-glued to the back of your doodle. You can now pin your doodle everywhere you want!