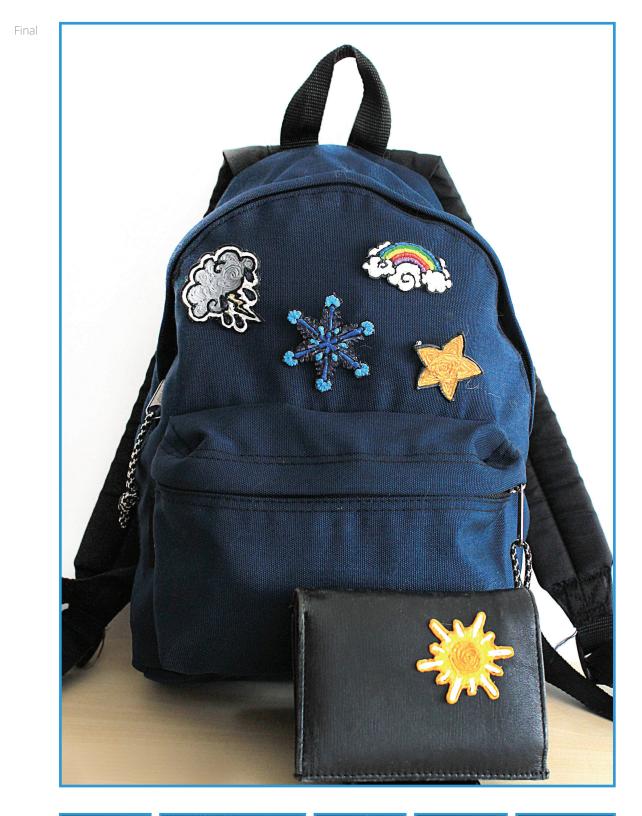

Badges and sticker - Weather set

the3Doodler.com/Community | Copyright © WobbleWorks, Inc. 2015

Stencils:

## Sticker

(on leather, artifical leather or similar surfaces):

use some double-sided adhesive tape on the back of your doodle to stick it onto your purse or bag! If you use Flexi instead of PLA or ABS, it will snuggle itself smoothly in shape of your purse/bag!

## Badge or brooch

(on denim, cotton, whool, linen, artificial textiles and similar cloth): use a brooch needle or a badge pin that is being hot-glued to the back of your doodle. You can now pin your doodle everywhere you want!