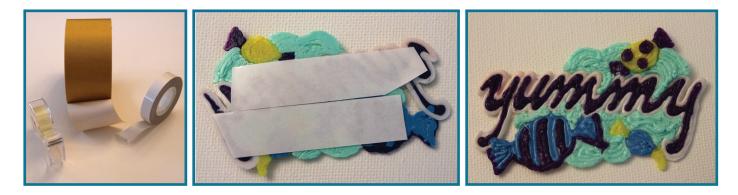

## Sticker

(on leather, artifical leather or similar surfaces):

use some double-sided adhesive tape on the back of your doodle to stick it onto your purse or bag! If you use Flexi instead of PLA or ABS, it will snuggle itself smoothly in shape of your purse/bag!

## Badge or brooch

(on denim, cotton, whool, linen, artificial textiles and similar cloth): use a brooch needle or a badge pin that is being hot-glued to the back of your doodle. You can now pin your doodle everywhere you want!