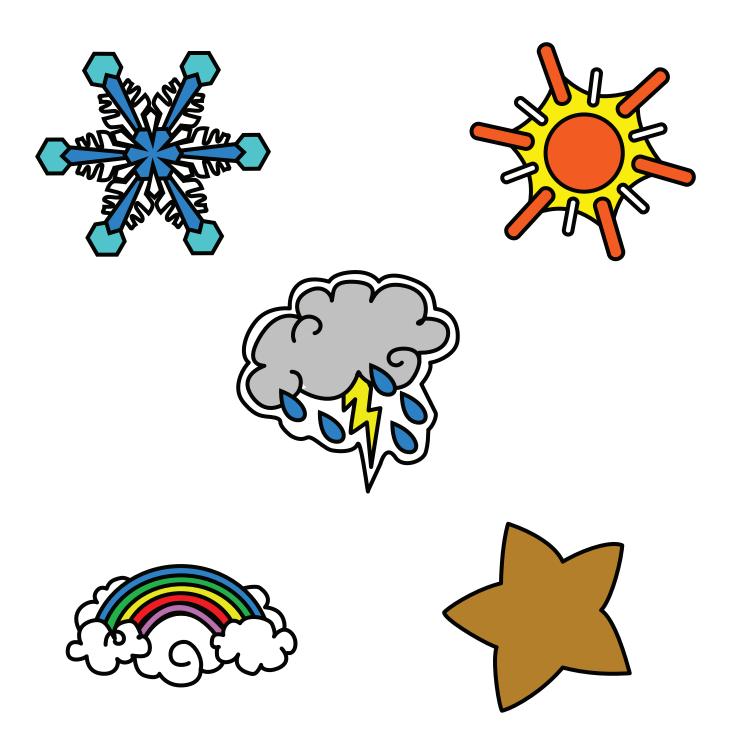

Badges and sticker - Weather set

the3Doodler.com/Community | Copyright © WobbleWorks, Inc. 2015

Stencils: