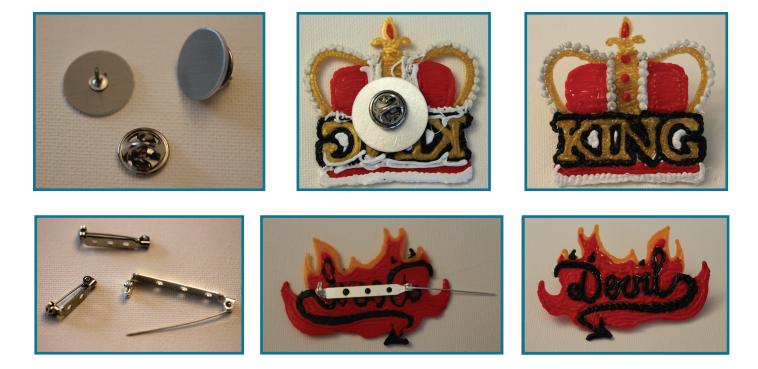

### Badge or brooch

(on denim, cotton, whool, linen, artificial textiles and similar cloth): use a brooch needle or a badge pin that is being hot-glued to the back of your doodle. You can now pin your doodle everywhere you want!