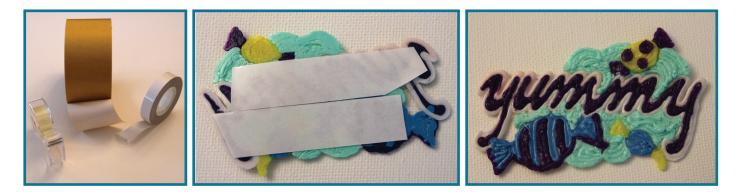

#### Sticker

(on leather, artifical leather or similar surfaces):

use some double-sided adhesive tape on the back of your doodle to stick it onto your purse or bag! If you use Flexi instead of PLA or ABS, it will snuggle itself smoothly in shape of your purse/bag!