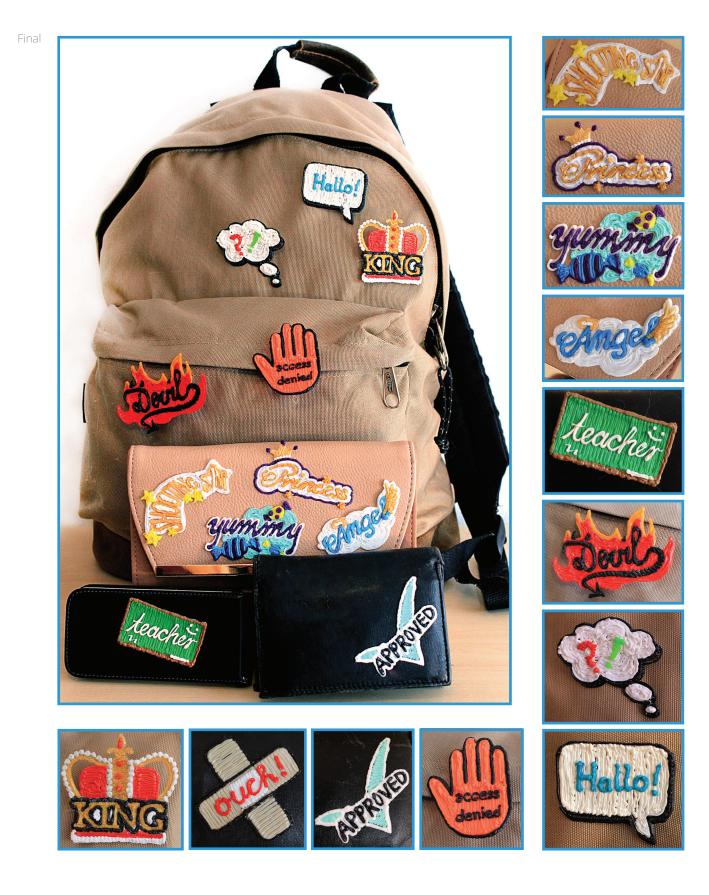

# Badges and stickers - Graffiti set

## Badges and stickers - Graffiti set

### How to make your doodle a brooch, badge or sticker: