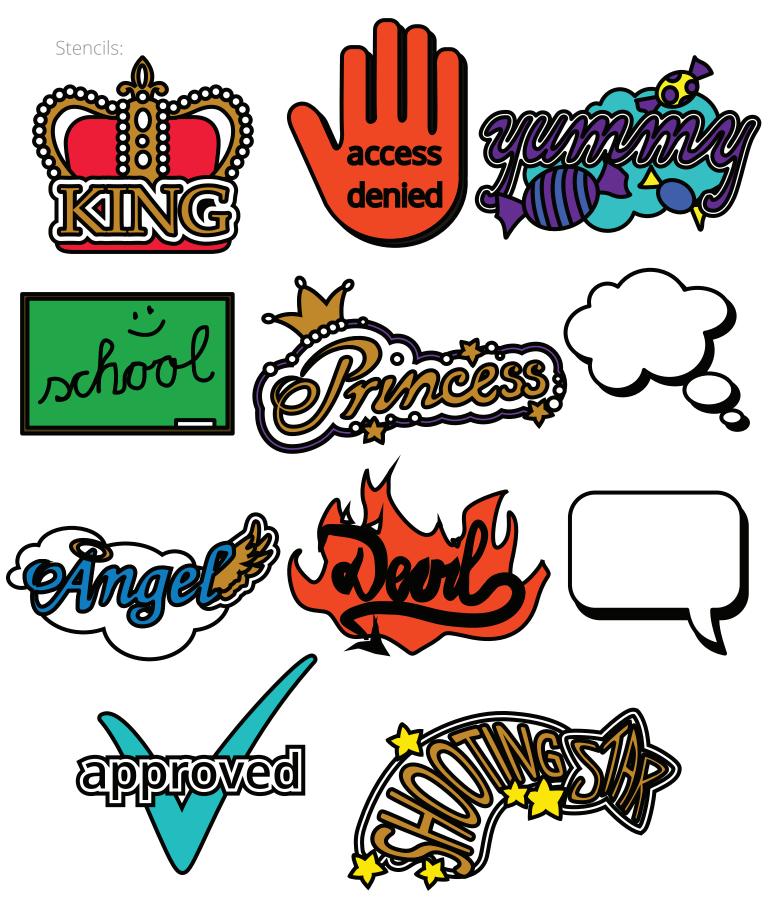

# Badges and stickers - Graffiti set





## Badges and stickers - Graffiti set





### How to make your doodle a brooch, badge or sticker:

#### Sticker

(on leather, artifical leather or similar surfaces):

use some double-sided adhesive tape on the back of your doodle to stick it onto your purse or bag! If you use Flexi instead of PLA or ABS, it will snuggle itself smoothly in shape of your purse/bag!



### Badge or brooch

(on denim, cotton, whool, linen, artificial textiles and similar cloth): use a brooch needle or a badge pin that is being hot-glued to the back of your doodle. You can now pin your doodle everywhere you want!