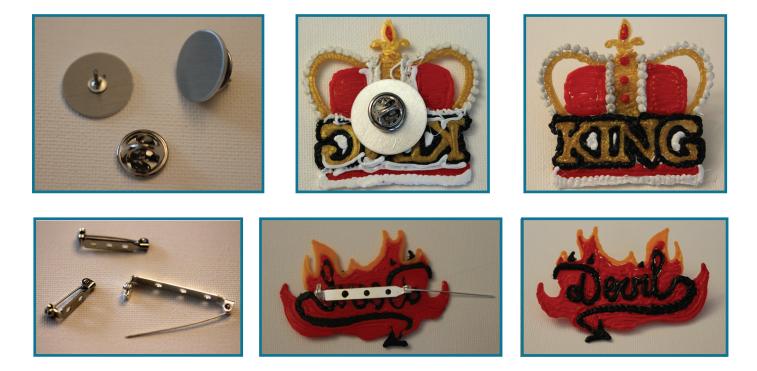

### Badge or brooch

(on denim, cotton, whool, linen, artificial textiles and similar cloth): use a brooch needle or a badge pin that is being hot-glued to the back of your doodle. You can now pin your doodle everywhere you want!