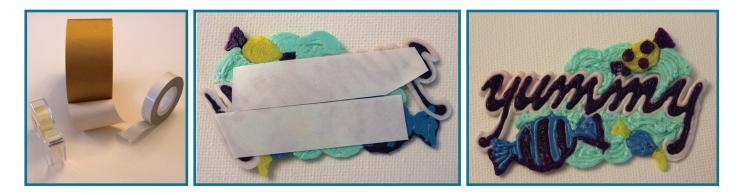

#### Sticker

(on leather, artifical leather or similar surfaces):

use some double-sided adhesive tape on the back of your doodle to stick it onto your purse or bag! If you use Flexi instead of PLA or ABS, it will snuggle itself smoothly in shape of your purse/bag!