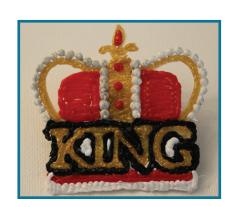

# Badges and stickers - Food set

Final





















# Badges and stickers - Food set





### How to make your doodle a brooch, badge or sticker:

#### Sticker

(on leather, artifical leather or similar surfaces): use some double-sided adhesive tape on the back of your doodle to stick it onto your purse or bag! If you use Flexi instead of PLA or ABS, it will snuggle itself smoothly in shape of your purse/bag!







### Badge or brooch

(on denim, cotton, whool, linen, artificial textiles and similar cloth): use a brooch needle or a badge pin that is being hot-glued to the back of your doodle. You can now pin your doodle everywhere you want!