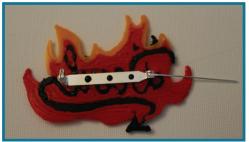

### Badge or brooch

(on denim, cotton, whool, linen, artificial textiles and similar cloth): use a brooch needle or a badge pin that is being hot-glued to the back of your doodle. You can now pin your doodle everywhere you want!