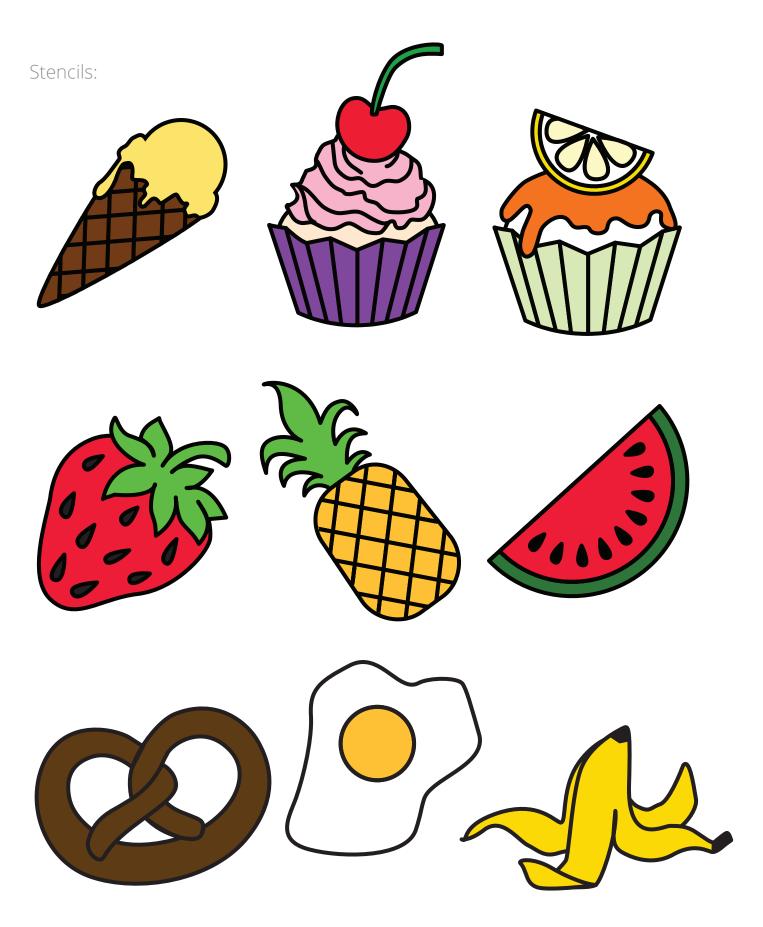

# Badges and stickers - Food set

Final





















# Badges and stickers - Food set





### How to make your doodle a brooch, badge or sticker:

#### Sticker

(on leather, artifical leather or similar surfaces): use some double-sided adhesive tape on the back of your doodle to stick it onto your purse or bag! If you use Flexi instead of PLA or ABS, it will snuggle itself smoothly in shape of your purse/bag!







### Badge or brooch

(on denim, cotton, whool, linen, artificial textiles and similar cloth): use a brooch needle or a badge pin that is being hot-glued to the back of your doodle. You can now pin your doodle everywhere you want!