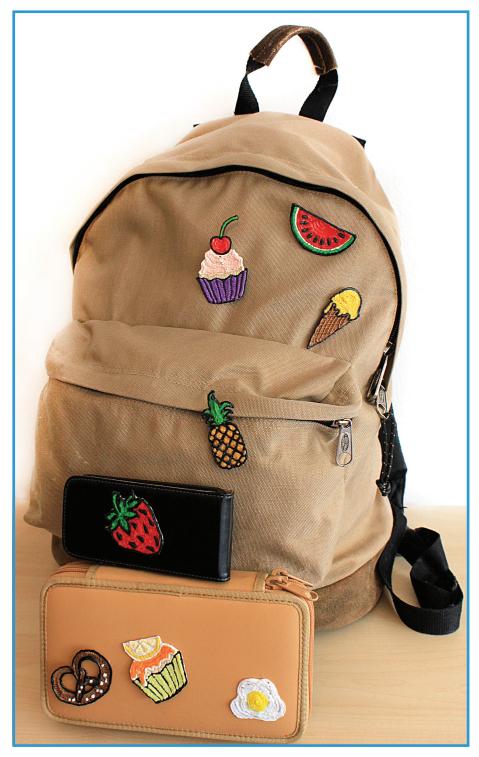

# Badges and stickers - Food set

Final

# Badges and stickers - Food set

### How to make your doodle a brooch, badge or sticker:

#### Sticker

(on leather, artifical leather or similar surfaces): use some double-sided adhesive tape on the back of your doodle to stick it onto your purse or bag! If you use Flexi instead of PLA or ABS, it will snuggle itself smoothly in shape of your purse/bag!

### Badge or brooch

(on denim, cotton, whool, linen, artificial textiles and similar cloth): use a brooch needle or a badge pin that is being hot-glued to the back of your doodle. You can now pin your doodle everywhere you want!