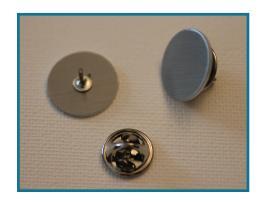

### Badge or brooch

(on denim, cotton, whool, linen, artificial textiles and similar cloth): use a brooch needle or a badge pin that is being hot-glued to the back of your doodle. You can now pin your doodle everywhere you want!