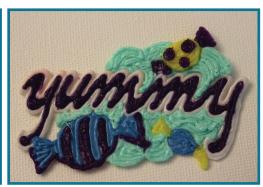

# Badges and stickers - Food set

Final





















# Badges and stickers - Food set





### How to make your doodle a brooch, badge or sticker:

#### Sticker

(on leather, artifical leather or similar surfaces): use some double-sided adhesive tape on the back of your doodle to stick it onto your purse or bag! If you use Flexi instead of PLA or ABS, it will snuggle itself smoothly in shape of your purse/bag!







### Badge or brooch

(on denim, cotton, whool, linen, artificial textiles and similar cloth): use a brooch needle or a badge pin that is being hot-glued to the back of your doodle. You can now pin your doodle everywhere you want!