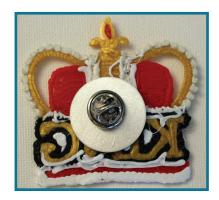

### Badge or brooch

(on denim, cotton, whool, linen, artificial textiles and similar cloth): use a brooch needle or a badge pin that is being hot-glued to the back of your doodle. You can now pin your doodle everywhere you want!