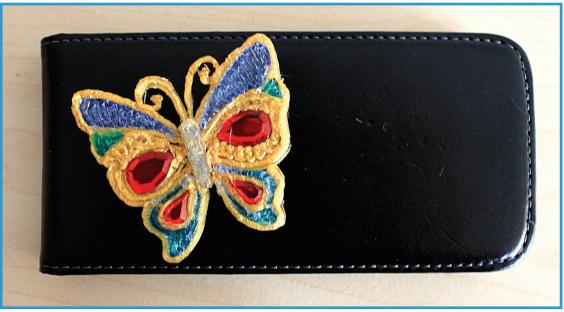

## How to make your doodle a brooch, badge or sticker:

#### Sticker

(on leather, artifical leather or similar surfaces): use some double-sided adhesive tape on the back of your doodle to stick it onto your purse or bag! If you use Flexi instead of PLA or ABS, it will snuggle itself smoothly in shape of your purse/bag!