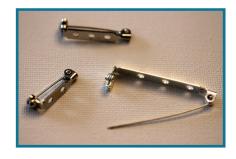

#### Badge or brooch

(on denim, cotton, whool, linen, artificial textiles and similar cloth): use a brooch needle or a badge pin that is being hot-glued to the back of your doodle. You can now pin your doodle everywhere you want!