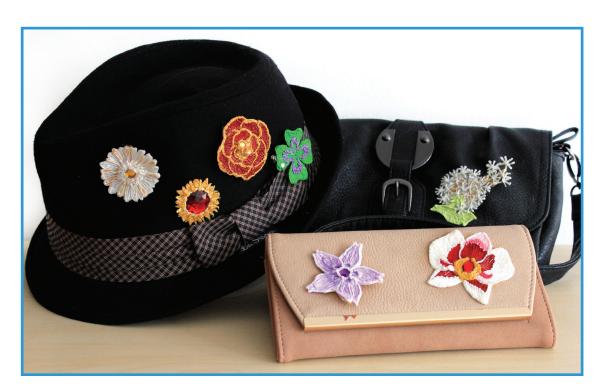

## How to make your doodle a brooch, badge or sticker:

#### Sticker

(on leather, artifical leather or similar surfaces): use some double-sided adhesive tape on the back of your doodle to stick it onto your purse or bag! If you use Flexi instead of PLA or ABS, it will snuggle itself smoothly in shape of your purse/bag!

#### Badge or brooch

(on denim, cotton, whool, linen, artificial textiles and similar cloth): use a brooch needle or a badge pin that is being hot-glued to the back of your doodle. You can now pin your doodle everywhere you want!