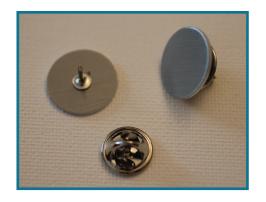

#### Badge or brooch

(on denim, cotton, whool, linen, artificial textiles and similar cloth): use a brooch needle or a badge pin that is being hot-glued to the back of your doodle. You can now pin your doodle everywhere you want!