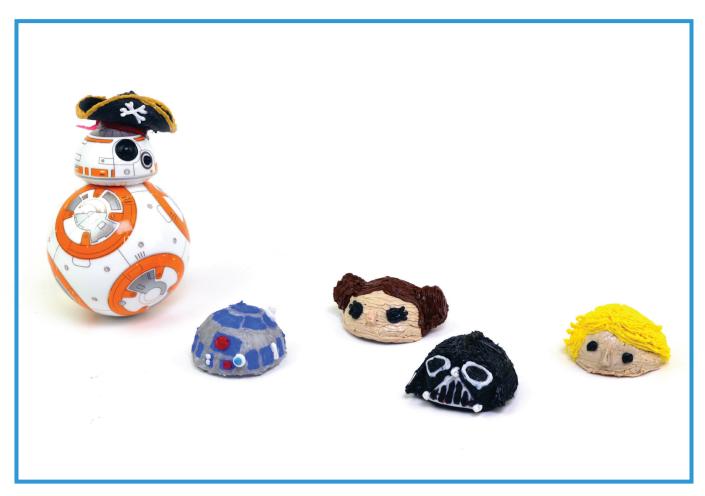

## BB-8 Head- Princess Leia



Final



## BB-8 Head- Princess Leia



Step 1:

Tape half of a golf ball with masking tape.



Step 3:

Carefully take off the Doodled head off the golf ball. (It will be easier to take it off after adding the details)



Step 5:
Then add on some curves for Princess Leia's bangs



Step 2:
Use Café au Lait to start Doodling the head.



Next, the hair. Doodle two half semicircles using Brownie Brown for the back of the hair.



After that, add her side buns by constantly Doodling circles



## BB-8 Head- Princess Leia



Step 7:

You Doodle over the circles for more hair details.



Step 9:
After that, add her facial details. Doodle a nose.



Last but not least, create a base for the head to stand on the BB-8. Doodle around the magnet.



Step 8:

Next, Doodle her other bun on the othe