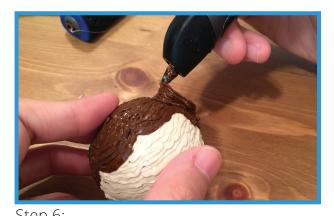

## BB-8 Head- Princess Leia

Step 7:

You Doodle over the circles for more hair details.

Step 9:
After that, add her facial details. Doodle a nose.

Last but not least, create a base for the head to stand on the BB-8. Doodle around the magnet.

Step 8:

Next, Doodle her other bun on the other side.

Step 10: And her eyes.

Make sure it fits the bottom of the head, then stick them together.