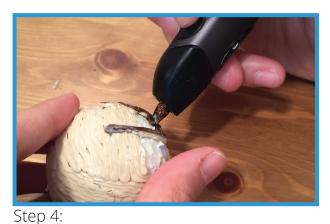

## BB-8 Head- Princess Leia

Step 1:

Tape half of a golf ball with masking tape.

Step 3:

Carefully take off the Doodled head off the golf ball. (It will be easier to take it off after adding the details)

Step 5:
Then add on some curves for Princess Leia's bangs

Step 2:
Use Café au Lait to start Doodling the head.

Next, the hair. Doodle two half semicircles using Brownie Brown for the back of the hair.

After that, add her side buns by constantly Doodling circles