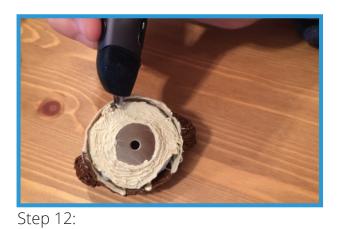

## BB-8 Head- Princess Leia

Step 7:

You Doodle over the circles for more hair details.

Step 9:
After that, add her facial details. Doodle a nose.

Last but not least, create a base for the head to stand on the BB-8. Doodle around the magnet.