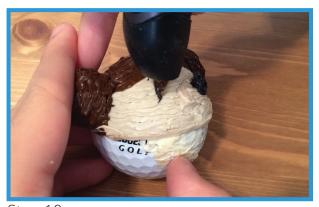

Step 2:
Use Café au Lait to start Doodling the head.

Next, the hair. Doodle two half semicircles using Brownie Brown for the back of the hair.

After that, add her side buns by constantly Doodling circles