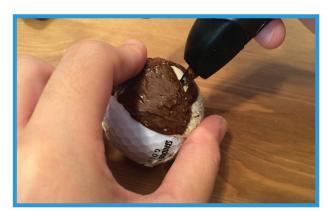

Step 2:
Use Café au Lait to start Doodling the head.

Next, the hair. Doodle two half semicircles using Brownie Brown for the back of the hair.

After that, add her side buns by constantly Doodling circles