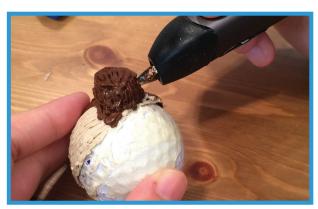

## BB-8 Head- Princess Leia

Step 7:

You Doodle over the circles for more hair details.

Step 9:
After that, add her facial details. Doodle a nose.

Last but not least, create a base for the head to stand on the BB-8. Doodle around the magnet.

Step 8:

Next, Doodle her other bun on the other side.

Step 10: And her eyes.

Make sure it fits the bottom of the head, then stick them together.