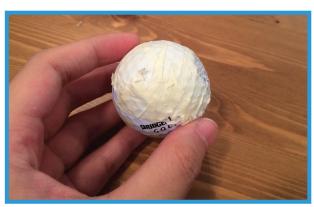

## BB-8 Head- Princess Leia

Step 1:

Tape half of a golf ball with masking tape.

Step 3:

Carefully take off the Doodled head off the golf ball. (It will be easier to take it off after adding the details)

Step 5:
Then add on some curves for Princess Leia's bangs