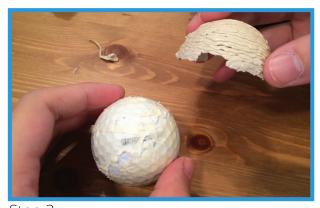

## BB-8 Head- Princess Leia

Step 1:

Tape half of a golf ball with masking tape.

Step 3:

Carefully take off the Doodled head off the golf ball. (It will be easier to take it off after adding the details)

Step 5:
Then add on some curves for Princess Leia's bangs