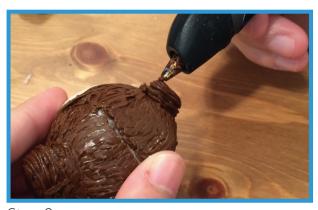

## BB-8 Head- Princess Leia

Step 7:

You Doodle over the circles for more hair details.

Step 9:
After that, add her facial details. Doodle a nose.

Last but not least, create a base for the head to stand on the BB-8. Doodle around the magnet.