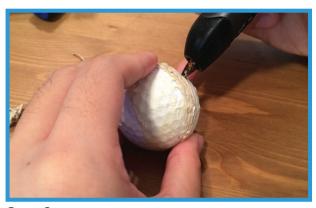

## BB-8 Head- Princess Leia

Step 1:

Tape half of a golf ball with masking tape.

Step 3:

Carefully take off the Doodled head off the golf ball. (It will be easier to take it off after adding the details)

Step 5:
Then add on some curves for Princess Leia's bangs

Step 2:
Use Café au Lait to start Doodling the head.

Next, the hair. Doodle two half semicircles using Brownie Brown for the back of the hair.

After that, add her side buns by constantly Doodling circles