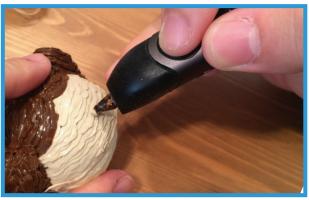

## BB-8 Head- Princess Leia

Step 7:

You Doodle over the circles for more hair details.

Step 9:
After that, add her facial details. Doodle a nose.

Last but not least, create a base for the head to stand on the BB-8. Doodle around the magnet.