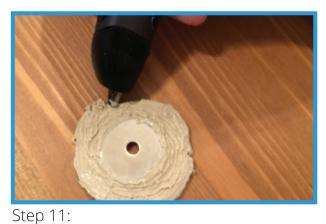

## BB-8 Head- Princess Leia

Step 7:

You Doodle over the circles for more hair details.

Step 9:
After that, add her facial details. Doodle a nose.

Last but not least, create a base for the head to stand on the BB-8. Doodle around the magnet.