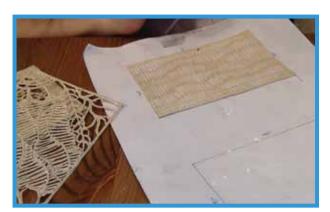

Final

Step 1:

You will be making a sliding compartment. Doodle (A) twice and doodle only the outline!

Step 3:

Get the two doodled (A) and face the smooth sides inside. Use post-its to place between the two and stabilise it with masking tape.