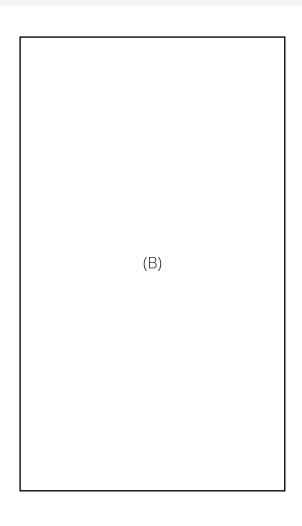

Step 5:

Make sure it slides nice and smoothly!

Step 2:

Now doodle (B), this will be the slider. Outline it with thick lines and then doodle your design!

Step 4:

Evenly doodle around the sides.

Step 6:

Doodle 2 more (A)s but this time, fill the whole thing in. Also doodle (C) and fill it up.