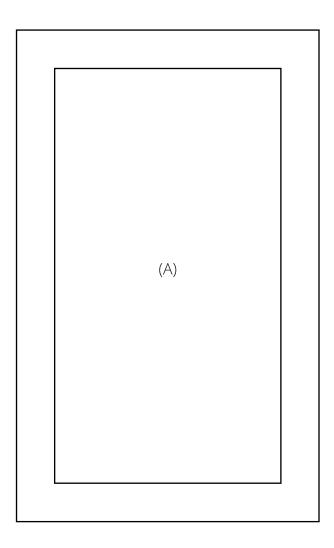

Final

Step 1:

You will be making a sliding compartment. Doodle (A) twice and doodle only the outline!

Step 3:

Get the two doodled (A) and face the smooth sides inside. Use post-its to place between the two and stabilise it with masking tape.