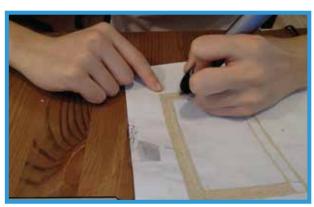

Final

Step 1:

You will be making a sliding compartment. Doodle (A) twice and doodle only the outline!

Step 3:

Get the two doodled (A) and face the smooth sides inside. Use post-its to place between the two and stabilise it with masking tape.