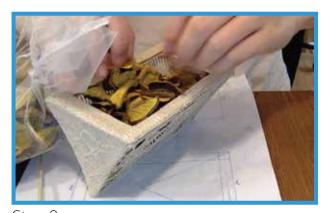

Step 7:

Doodle everything together in a triangular prism.

Step 8: Finally, put the potpourri in!