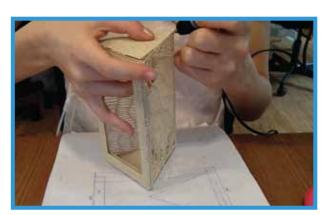

Step 7:

Doodle everything together in a triangular prism.

Step 8: Finally, put the potpourri in!