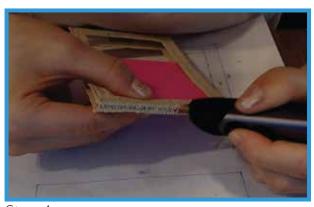

Final

Step 1:

You will be making a sliding compartment. Doodle (A) twice and doodle only the outline!

Step 3:

Get the two doodled (A) and face the smooth sides inside. Use post-its to place between the two and stabilise it with masking tape.

Step 5:

Make sure it slides nice and smoothly!

Step 2:

Now doodle (B), this will be the slider. Outline it with thick lines and then doodle your design!

Step 4:

Evenly doodle around the sides.

Step 6:

Doodle 2 more (A)s but this time, fill the whole thing in. Also doodle (C) and fill it up.