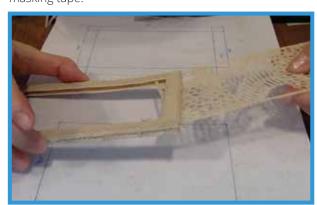

Final

Step 1:

You will be making a sliding compartment. Doodle (A) twice and doodle only the outline!

Step 3:

Get the two doodled (A) and face the smooth sides inside. Use post-its to place between the two and stabilise it with masking tape.