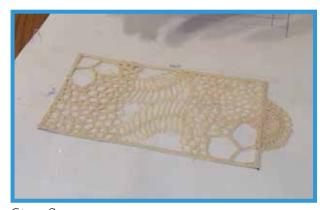

Step 5:

Make sure it slides nice and smoothly!

Step 2:

Now doodle (B), this will be the slider. Outline it with thick lines and then doodle your design!

Step 4:

Evenly doodle around the sides.

Step 6:

Doodle 2 more (A)s but this time, fill the whole thing in. Also doodle (C) and fill it up.