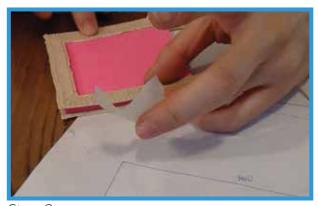

Final

Step 1:

You will be making a sliding compartment. Doodle (A) twice and doodle only the outline!

Step 3:

Get the two doodled (A) and face the smooth sides inside. Use post-its to place between the two and stabilise it with masking tape.