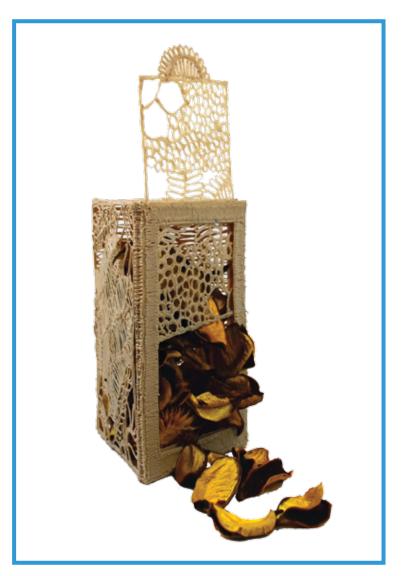

Step 7:

Doodle everything together in a triangular prism.

Step 8: Finally, put the potpourri in!