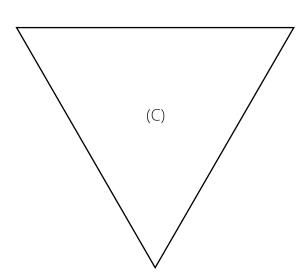

Step 5:

Make sure it slides nice and smoothly!

Step 2:

Now doodle (B), this will be the slider. Outline it with thick lines and then doodle your design!

Step 4:

Evenly doodle around the sides.

Step 6:

Doodle 2 more (A)s but this time, fill the whole thing in. Also doodle (C) and fill it up.