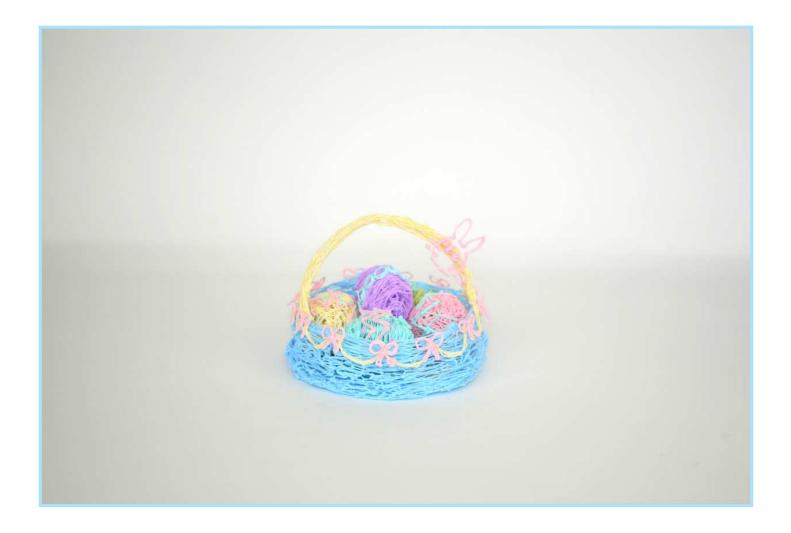

Step 5



Draw and trace a Ribbon shape with the 3Doodler Draw and trace an egg shape twice, then fuse them to decorate your Basket

### Step 2



Build up the walls of the Basket by continuing to Doodle around the perimeter of the circle Step 4



Doodle multiple half-inch sticks to create "Grass" to line the Basket with

#### Step 6



both together to create the Easter Egg frame

## Easter Egg Basket





## Step 7



Doodle between each section of the Egg frame until it is complete

#### Step 9



Use a different colour for each Egg!

## Step 11



Decorate each Egg with a secondary colour

## Step 8



Continue Doodling more Eggs to fill your Basket

## Step 10



All finished

## Step 12



Use this Zig Zag pattern or be creative and make your own

# Easter Egg Basket





## Final