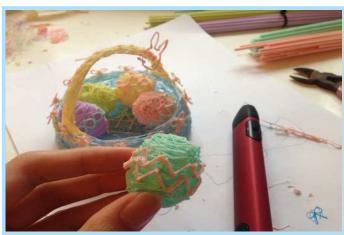

#### Step 9

Use a different colour for each Egg!

## Step 11

Decorate each Egg with a secondary colour

## Step 12

Use this Zig Zag pattern or be creative and make your own