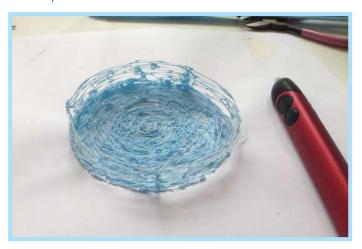

### Step 2

Build up the walls of the Basket by continuing to Doodle around the perimeter of the circle Step 4

Doodle multiple half-inch sticks to create "Grass" to line the Basket with