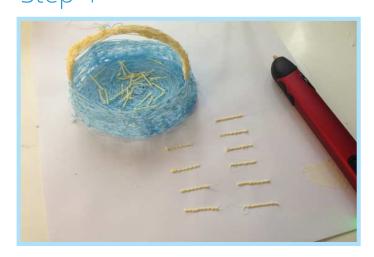

#### Step 1

Starting with an upside down glass, Doodle a circular base for your Basket

### Step 2

Build up the walls of the Basket by continuing to Doodle around the perimeter of the circle Step 4

Doodle multiple half-inch sticks to create "Grass" to line the Basket with