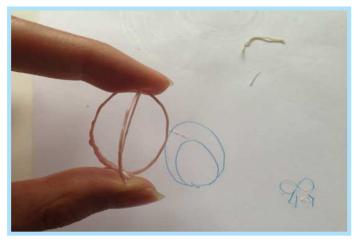

#### Step 3

Create a bridge with a piece of masking tape to help you Doodle the Basket Handle

#### Step 6

both together to create the Easter Egg frame