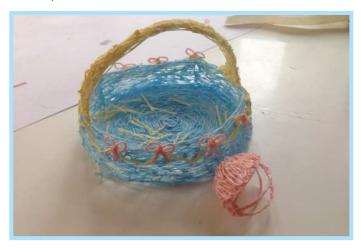

## Step 7

Doodle between each section of the Egg frame until it is complete

## Step 8

Continue Doodling more Eggs to fill your Basket