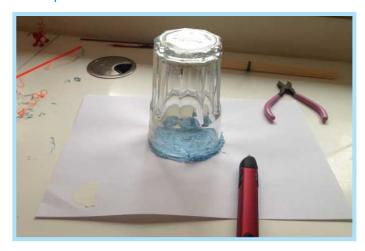

#### Step 1

Starting with an upside down glass, Doodle a circular base for your Basket

### Step 2

Build up the walls of the Basket by continuing to Doodle around the perimeter of the circle Step 4

Doodle multiple half-inch sticks to create "Grass" to line the Basket with