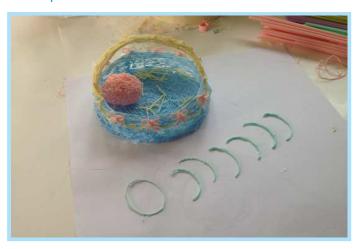

#### Step 6

both together to create the Easter Egg frame

## Step 7

Doodle between each section of the Egg frame until it is complete