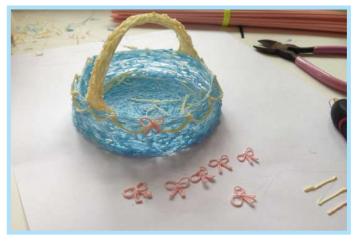

## Step 5

Draw and trace a Ribbon shape with the 3Doodler Draw and trace an egg shape twice, then fuse them to decorate your Basket

#### Step 6

both together to create the Easter Egg frame