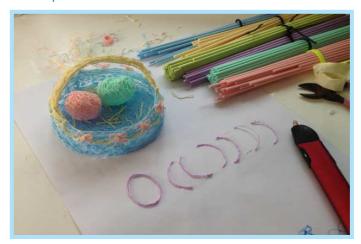

#### Step 9

Use a different colour for each Egg!

## Step 11

Decorate each Egg with a secondary colour

## Step 10

All finished

## Step 12

Use this Zig Zag pattern or be creative and make your own