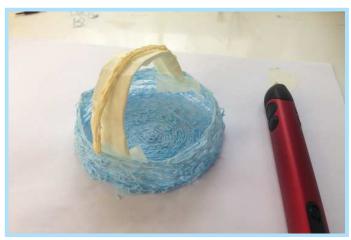

#### Step 3

Create a bridge with a piece of masking tape to help you Doodle the Basket Handle

### Step 2

Build up the walls of the Basket by continuing to Doodle around the perimeter of the circle Step 4

Doodle multiple half-inch sticks to create "Grass" to line the Basket with