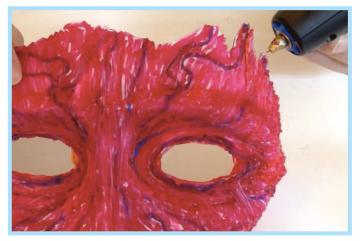

#### Step 7

Color a thin layer on the mask.

#### Step 8

Also, draw some thin strokes inside the nose.

#### Step 11

Cover the edge as well.