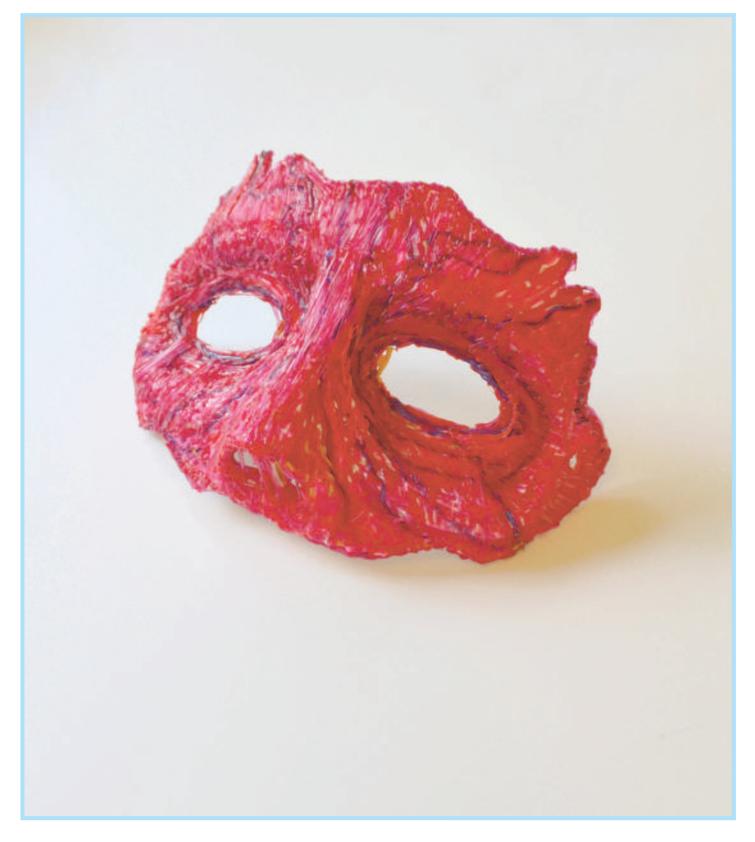

#### Step 1



Mark the position of eyehole and cheekbones.

## Step 3



Emphasis the bone structure with Snow White PLA.

#### Step 5



Draw the blood vessels with different colors.

#### Step 2



Cut out half forehaed, and the part below cheekbones.

#### Step 4



Draw the eyeholes and two sides of nose with Chili Pepper Red PLA.

#### Step 6



Draw muscle tissue and nose soft bone with Clearly Cherry PLA.

# Halloween Creepy Mask



#### Step 7



Color a thin layer on the mask.

#### Step 9



Draw the tear gland at the back.

#### Step 11



Cover the edge as well.

#### Step 8



Also, draw some thin strokes inside the nose.

# Step 10



Fill all the space with Clearly Cherry PLA.

## Step 12



Done! Wish you a creepy halloween!

# Halloween Creepy Mask



## Final



# Halloween Creepy Mask