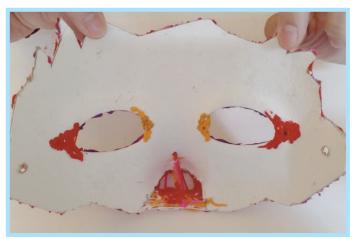

#### Step 9

Draw the tear gland at the back.

#### Step 8

Also, draw some thin strokes inside the nose.