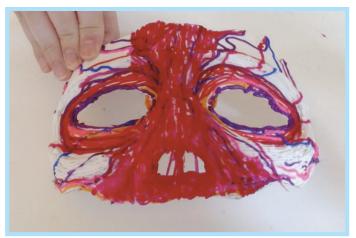

#### Step 9

Draw the tear gland at the back.

# Step 10

Fill all the space with Clearly Cherry PLA.