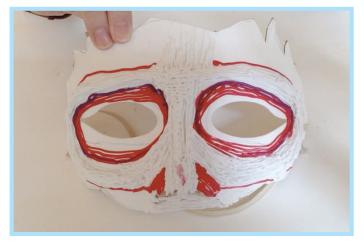

#### Step 4

Draw the eyeholes and two sides of nose with Chili Pepper Red PLA.

#### Step 6

Draw muscle tissue and nose soft bone with Clearly Cherry PLA.