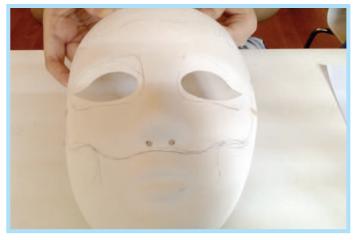

#### Step 1



Mark the position of eyehole and cheekbones.

## Step 3



Emphasis the bone structure with Snow White PLA.

#### Step 5



Draw the blood vessels with different colors.

#### Step 2



Cut out half forehaed, and the part below cheekbones.

#### Step 4



Draw the eyeholes and two sides of nose with Chili Pepper Red PLA.

#### Step 6



Draw muscle tissue and nose soft bone with Clearly Cherry PLA.

# Halloween Creepy Mask



#### Step 7



Color a thin layer on the mask.

#### Step 9



Draw the tear gland at the back.

#### Step 11



Cover the edge as well.

#### Step 8



Also, draw some thin strokes inside the nose.

# Step 10



Fill all the space with Clearly Cherry PLA.

## Step 12



Done! Wish you a creepy halloween!

# Halloween Creepy Mask



## Final



# Halloween Creepy Ma