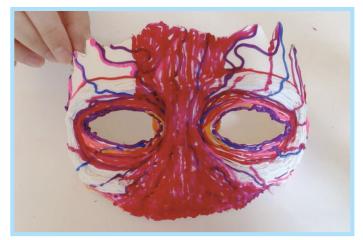

#### Step 1



Mark the position of eyehole and cheekbones.

## Step 3



Emphasis the bone structure with Snow White PLA.

#### Step 5



Draw the blood vessels with different colors.

#### Step 2



Cut out half forehaed, and the part below cheekbones.

#### Step 4



Draw the eyeholes and two sides of nose with Chili Pepper Red PLA.

#### Step 6



Draw muscle tissue and nose soft bone with Clearly Cherry PLA.

# Halloween Creepy Mask



#### Step 7



Color a thin layer on the mask.

#### Step 9



Draw the tear gland at the back.

#### Step 11



Cover the edge as well.

#### Step 8



Also, draw some thin strokes inside the nose.

# Step 10



Fill all the space with Clearly Cherry PLA.

## Step 12



Done! Wish you a creepy halloween!

# Halloween Creepy Mask



## Final



# Halloween Creepy Mask