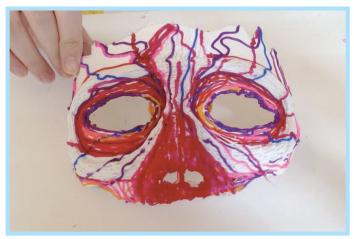

#### Step 5

Draw the blood vessels with different colors.

#### Step 7

Color a thin layer on the mask.