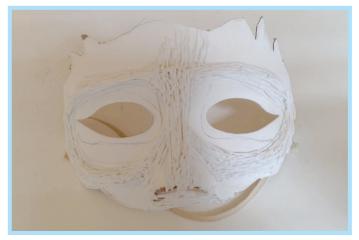

#### Step 2

Cut out half forehaed, and the part below cheekbones.

## Step 3

Emphasis the bone structure with Snow White PLA.