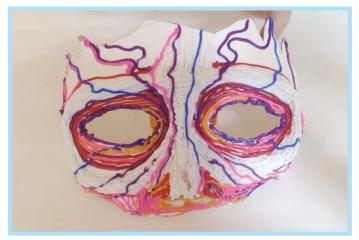

#### Step 4

Draw the eyeholes and two sides of nose with Chili Pepper Red PLA.

#### Step 6

Draw muscle tissue and nose soft bone with Clearly Cherry PLA.

#### Step 5

Draw the blood vessels with different colors.