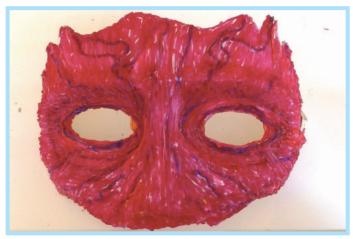

#### Step 1



Mark the position of eyehole and cheekbones.

## Step 3



Emphasis the bone structure with Snow White PLA.

#### Step 5



Draw the blood vessels with different colors.

#### Step 2



Cut out half forehaed, and the part below cheekbones.

#### Step 4



Draw the eyeholes and two sides of nose with Chili Pepper Red PLA.

#### Step 6



Draw muscle tissue and nose soft bone with Clearly Cherry PLA.

# Halloween Creepy Mask



#### Step 7



Color a thin layer on the mask.

#### Step 9



Draw the tear gland at the back.

#### Step 11



Cover the edge as well.

#### Step 8



Also, draw some thin strokes inside the nose.

# Step 10



Fill all the space with Clearly Cherry PLA.

## Step 12



Done! Wish you a creepy halloween!

# Halloween Creepy Mask



## Final



# Halloween Creepy Mask