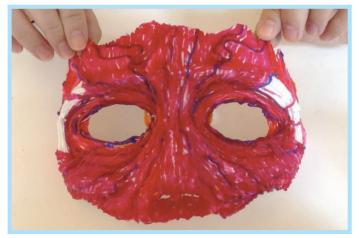

#### Step 1



Mark the position of eyehole and cheekbones.

## Step 3



Emphasis the bone structure with Snow White PLA.

#### Step 5



Draw the blood vessels with different colors.

#### Step 2



Cut out half forehaed, and the part below cheekbones.

#### Step 4



Draw the eyeholes and two sides of nose with Chili Pepper Red PLA.

#### Step 6



Draw muscle tissue and nose soft bone with Clearly Cherry PLA.

# Halloween Creepy Mask



#### Step 7



Color a thin layer on the mask.

#### Step 9



Draw the tear gland at the back.

#### Step 11



Cover the edge as well.

#### Step 8



Also, draw some thin strokes inside the nose.

# Step 10



Fill all the space with Clearly Cherry PLA.

## Step 12



Done! Wish you a creepy halloween!

# Halloween Creepy Mask



## Final



# Halloween Creepy Mask